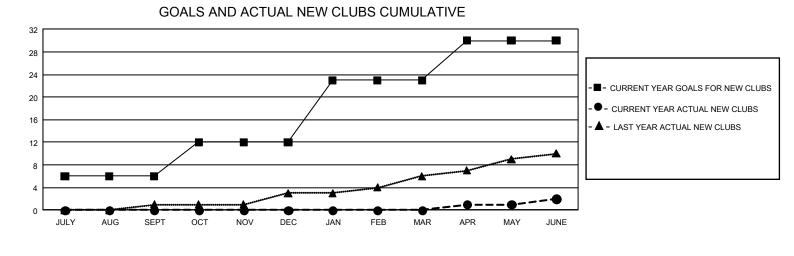

## GMT MONTHLY MEMBERSHIP PROGRESS REPORT

GMT Constitutional Area 1, Group M

REPORT DOES NOT INCLUDE CLUBS IN UNDISTRICTED AREAS.

| Clubs                 |               |           |               | Members               |                        |                         |                                                    |  |
|-----------------------|---------------|-----------|---------------|-----------------------|------------------------|-------------------------|----------------------------------------------------|--|
| RESULTS FOR 2019-2020 |               |           |               | RESULTS FOR 2019-2020 |                        |                         |                                                    |  |
| QUARTER               | NEW CLUB GOAL | NEW CLUBS | DROPPED CLUBS | QUARTER MEM           | BER GROWTH NET<br>GOAL | MEMBER GROWTH<br>ACTUAL | DROPPED<br>MEMBERS ACTUAL<br>(including transfers) |  |
| JULY/AUG/SEPT         | 18            | 0         | 6             | JULY/AUG/SEPT         | 1,080                  | 536                     | 623                                                |  |
| OCT/NOV/DEC           | 18            | 0         | 8             | OCT/NOV/DEC           | 855                    | 477                     | 767                                                |  |
| JAN/FEB/MAR           | 33            | 0         | 5             | JAN/FEB/MAR           | 1,080                  | 561                     | 628                                                |  |
| APR/MAY/JUNE          | 21            | 2         | 9             | APR/MAY/JUNE          | 849                    | 262                     | 1,090                                              |  |