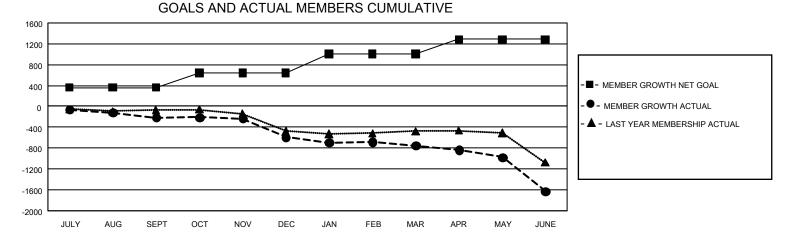

## GMT MONTHLY MEMBERSHIP PROGRESS REPORT

GMT Constitutional Area 1, Group M

REPORT DOES NOT INCLUDE CLUBS IN UNDISTRICTED AREAS.

| Clubs                 |               |           |               | Members               |                        |                         |                                                    |  |
|-----------------------|---------------|-----------|---------------|-----------------------|------------------------|-------------------------|----------------------------------------------------|--|
| RESULTS FOR 2019-2020 |               |           |               | RESULTS FOR 2019-2020 |                        |                         |                                                    |  |
| QUARTER               | NEW CLUB GOAL | NEW CLUBS | DROPPED CLUBS | QUARTER MEM           | BER GROWTH NET<br>GOAL | MEMBER GROWTH<br>ACTUAL | DROPPED<br>MEMBERS ACTUAL<br>(including transfers) |  |
| JULY/AUG/SEPT         | 18            | 0         | 6             | JULY/AUG/SEPT         | 1,080                  | 536                     | 623                                                |  |
| OCT/NOV/DEC           | 18            | 0         | 8             | OCT/NOV/DEC           | 855                    | 477                     | 767                                                |  |
| JAN/FEB/MAR           | 33            | 0         | 5             | JAN/FEB/MAR           | 1,080                  | 561                     | 628                                                |  |
| APR/MAY/JUNE          | 21            | 2         | 9             | APR/MAY/JUNE          | 849                    | 262                     | 1,090                                              |  |